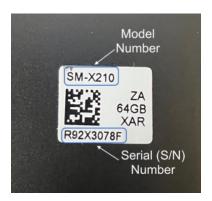

#### Option 1: On the Back of the Tablet

- 1. Turn your tablet over.
- 2. Look for a small label or text printed on the back of the device (image below).
  - The **serial number (S/N)** and **model number** should be listed here.